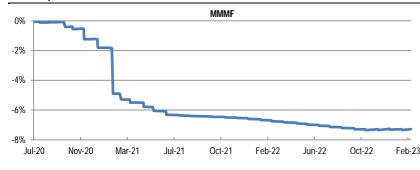

#### Since Inception Performance

#### 1 Month 3 Months 6 Months YTD 1 Year 3 Year 5 Year Since Inception PML USD Money Market Fund (MMMF) 0.00% #N/Δ #N/Δ 0.00% 0.01% -0.14% -0.63% -7.28% Benchmark\* 0 18% 0.51% 0.83% 0.37% 1 0 2 % #N/A #N/A 1 60% Alpha -0.18% -0.50% -0.97% -0.37% -1.66% #N/A #N/A -8.88%